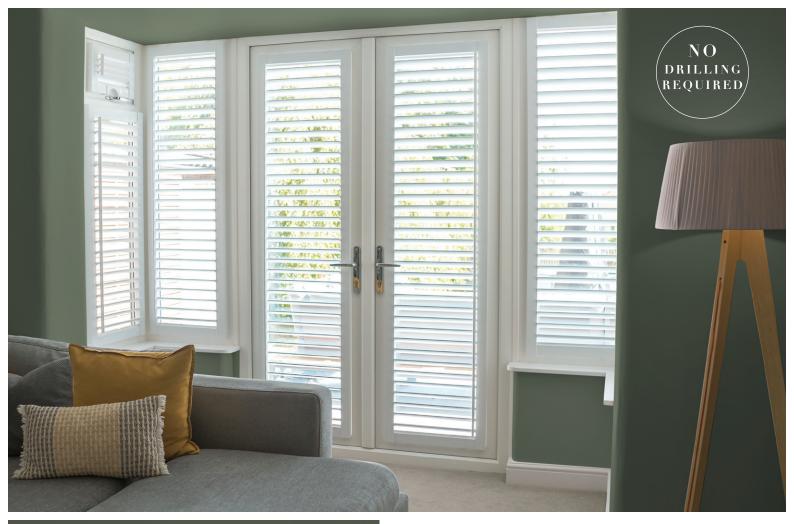

NO DRILLING REQUIRED

One of the unique features of the Perfect Fit Shutter Lite is that it opens with the window or door allowing you to keep your window ledge clutter free. The shutters are fitted directly to the uPVC window frame, ensuring a sleek and slimline appearance from both the inside and out.

#### FIND YOUR PERFECT FIT

—— SUITABLE FOR ANY ROOM IN THE HOME ——