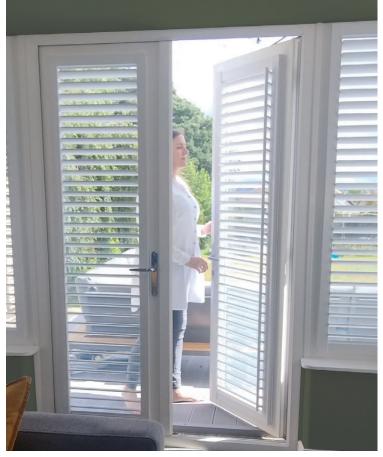

## Why choose Perfect Fit SHUTTERS LITE

- Low cost shutter.
- Easy to measure and install.
- Moves with the windows and doors.
- Allows in more light because the louvres sit closer to the glass and there is less framework than a conventional shutter.
- Less framework allows for an improved view thorough to the outside.
- Can be easily removed for cleaning or decorating.
- Walls don't need to be drilled and caulked after fitting.
- Leaves window sills clutter free.
- Waterproof can be wiped clean.
- Can be fitted to inward opening windows and also French or patio doors.
- 10 year guarantee.
- Made in the UK.

One of the unique features of the Perfect Fit Shutter Lite is that it opens with the window or door allowing you to keep your window ledge clutter free. The shutters are fitted directly to the uPVC window frame, ensuring a sleek and slimline appearance from both the inside and out.

Enjoy full control over light and privacy with the ability to tilt the shutter louvres to any angle – open, closed, or anywhere in between.

So why not upgrade your living space with Perfect Fit Shutters Lite and experience the difference for yourself.