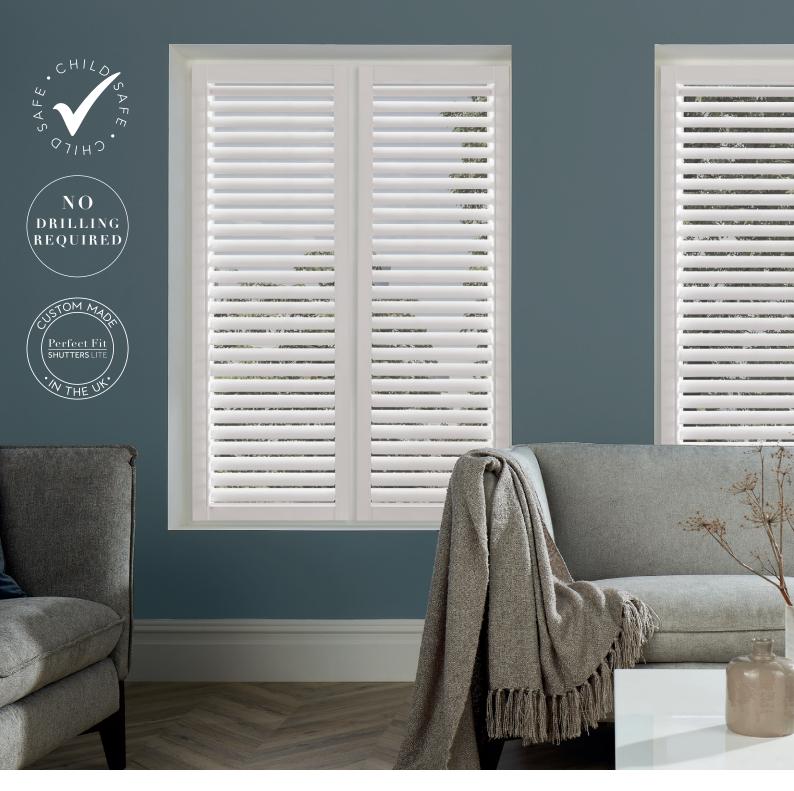

NO DRILLING REQUIRED

## Why choose Perfect Fit SHUTTERS LITE

- Low cost shutter.
- Easy to measure and install.
- Moves with the windows and doors.
- Allows in more light because the louvres sit closer to the glass and there is less framework than a conventional shutter.
- Less framework allows for an improved view thorough to the outside.
- Can be easily removed for cleaning or decorating.
- Walls don't need to be drilled and caulked after fitting.
- Leaves window sills clutter free.
- Waterproof can be wiped clean.
- Can be fitted to inward opening windows and also French or patio doors.
- 10 year guarantee.
- Made in the UK.

#### FIND YOUR PERFECT FIT

—— SUITABLE FOR ANY ROOM IN THE HOME ——