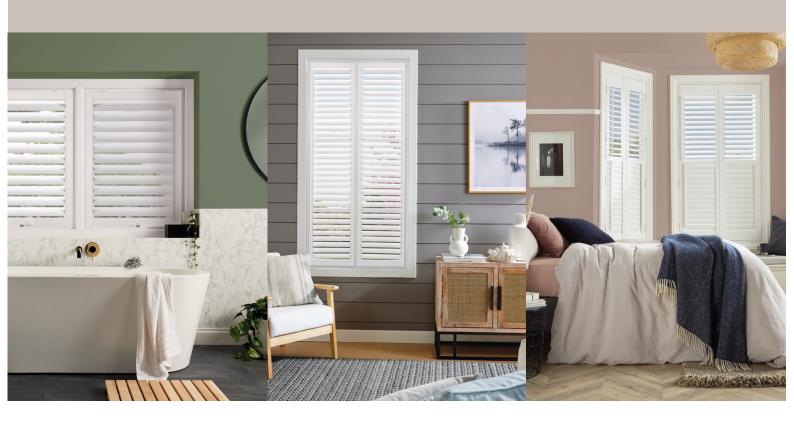

vative shading solution that combines style, convenience, and durability. With their easy installation process and low maintenance requirements, they are a must-have for the modern homeowner.

One of the unique features of the Perfect Fit Shutter Lite is that it opens with the window or door allowing you to keep your window ledge clutter free. The shutters are fitted directly to the uPVC window frame, ensuring a sleek and slimline appearance from both the inside and out.

Enjoy full control over light and privacy with the ability to tilt the shutter louvres to any angle – open, closed, or anywhere in between.

So why not upgrade your living space with Perfect Fit Shutters Lite and experience the difference for yourself.

#### FIND YOUR PERFECT FIT

—— SUITABLE FOR ANY ROOM IN THE HOME ——



#### SIMPLY CLICK TO FIT

FOR uPVC WINDOWS





For more information please contact 01227 712540 | goldsackblinds.co.uk