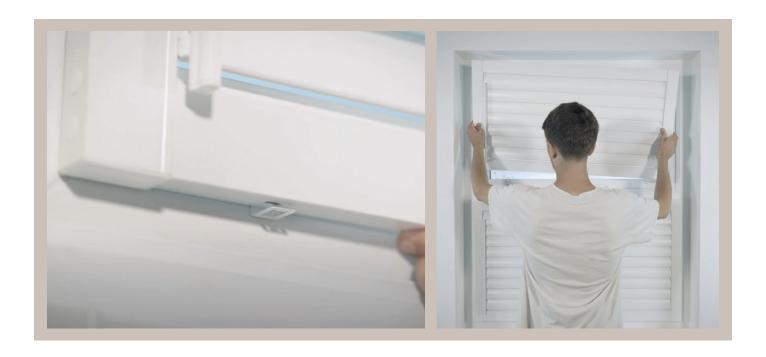

The Perfect Fit Shutter Lite is a cost-effective and innovative product that is easy to measure, simple to install and is sure to be a big hit with everyone.

Unlike standard shutters, the Perfect Fit Shutter Lite doesn't require any outer framework, allowing more light in from the outside and an improved view from the inside. It also effortlessly clips in directly to your existing uPVC window frames, making it easy to remove when cleaning or decorating.

One of the unique features of the Perfect Fit Shutter Lite is that it opens with the window or door allowing you to keep your window ledge clutter free. The shutters are fitted directly to the uPVC window frame, ensuring a sleek and slimline appearance from both the inside and out.

#### SIMPLY CLICK TO FIT

FOR uPVC WINDOWS

For more information please contact 01227 712540 | goldsackblinds.co.uk