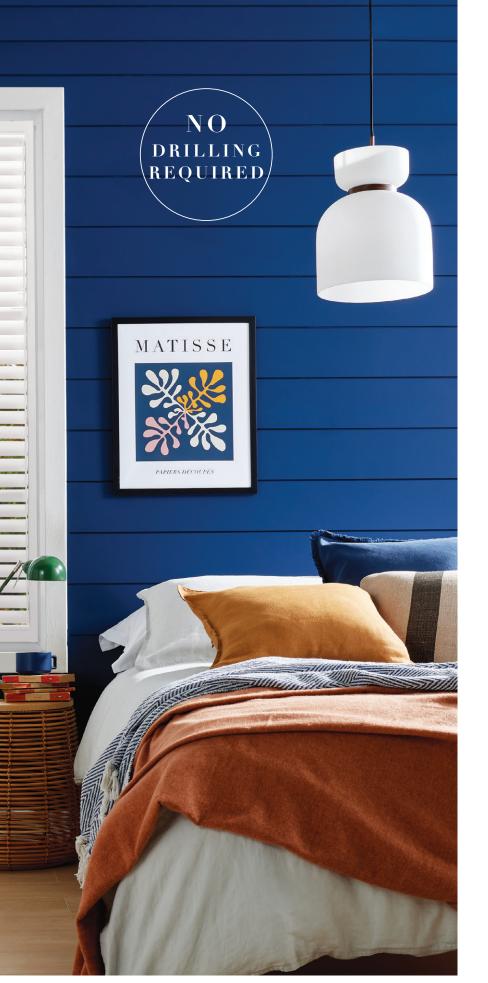

NO DRILLING REQUIRED

## Why choose Perfect Fit SHUTTERS LITE

- Low cost shutter.
- Easy to measure and install.
- Moves with the windows and doors.
- Allows in more light because the louvres sit closer to the glass and there is less framework than a conventional shutter.
- Less framework allows for an improved view thorough to the outside.
- Can be easily removed for cleaning or decorating.
- Walls don't need to be drilled and caulked after fitting.
- Leaves window sills clutter free.
- Waterproof can be wiped clean.
- Can be fitted to inward opening windows and also French or patio doors.
- 10 year guarantee.
- Made in the UK.