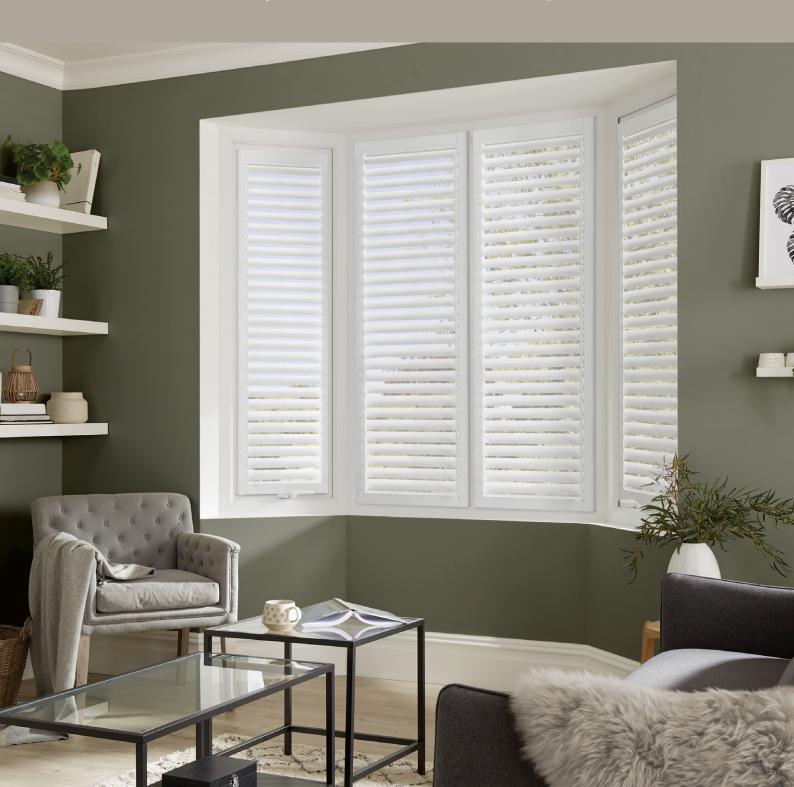

NO DRILLING REQUIRED

# Perfect Fit SHUTTERS LITE





### FIND YOUR STYLE

Introducing the Perfect Fit Shutter Lite, the ideal solution for those looking for beautiful plantation shutters without breaking the bank.



## Innovative Shutters MADE IN THE UK



The Perfect Finnovative proto install and it Unlike standar doesn't require light in from the the inside. It a existing uPV removes the install and it is a contract to the inside in the inside. It and it is a contract to the inside in the inside. It is a contract to the inside in t

The Perfect Fit Shutter Lite is a cost-effective and innovative product that is easy to measure, simple to install and is sure to be a big hit with everyone.

Unlike standard shutters, the Perfect Fit Shutter Lite doesn't require any outer framework, allowing more light in from the outside and an improved view from the inside. It also effortlessly clips in directly to your existing uPVC window frames, making it easy to remove when cleaning or decorating.







## Why