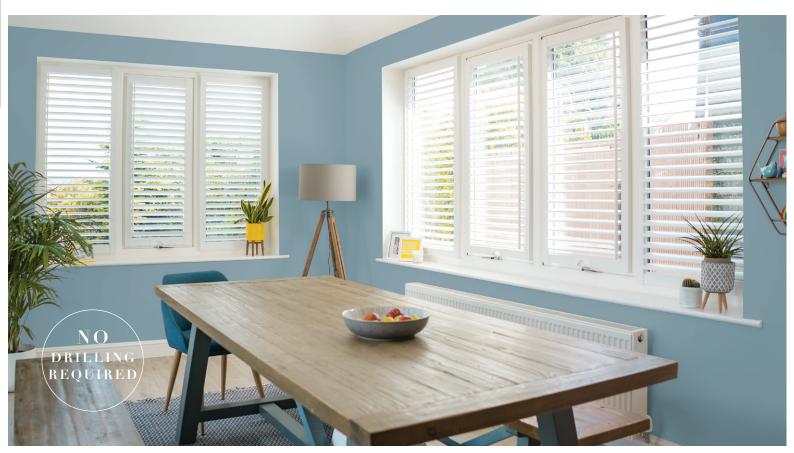

NO DRILLING REQUIRED

The Perfect Fit Shutter Lite is a cost-effective and innovative product that is easy to measure, simple to install and is sure to be a big hit with everyone.

Unlike standard shutters, the Perfect Fit Shutter Lite doesn't require any outer framework, allowing more light in from the outside and an improved view from the inside. It also effortlessly clips in directly to your existing uPVC window frames, making it easy to remove when cleaning or decorating.