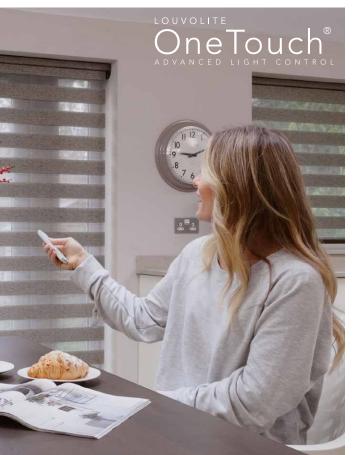

### MODERNISE with motorisation

Vision is a stylish fabric that gently filters & softens daylight whilst also offering you the option of a privacy blind, controlling the light while maintaining the view.

For the ultimate in luxury, you can now motorise your Vision blinds with an innovative new range of battery operated and mains powered motors. Louvolite One Touch® makes luxury affordable with motorisation that is accessible to all.

There is no better way to make a contemporary style statement in your home, so choose the Louvolite One Touch® motorised range for that extra style and convenience.

App controlin or out of the home

Voice activation in the home