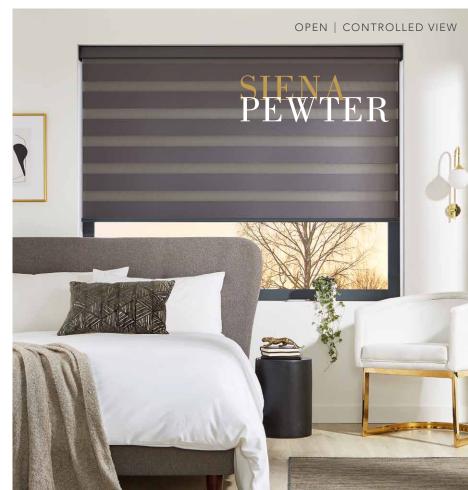

#### the Vision® blind collection

Vision blinds are an innovative window furnishing that feature two layers of translucent and opaque horizontal striped fabric that combine to create a striking modern feel. Our made to measure collection offers you the perfect range of fabrics and colours to help you to create your statement look.

# CONTEMPORARY stylish shading

Vision blinds combine the ideal balance of privacy and light control with the fashionable, eye-catching trend of bold stripes and colour blocking.

Easy to operate, a single control is used to slide the opaque and translucent woven stripes past each other. The same operation is used to raise or lower the window blind to any height in the window with ease, in the same way as the classic roller blind.

The front layer moves independently of the back allowing the stripes to glide between each other creating an open and closed effect, with limitless light control.

Sliding the fabric into a closed 'opaque-opaque' position allows full privacy and an impressive block of beautiful fabric at your window, whilst the 'translucent-opaque' position creates a stunning striped statement.