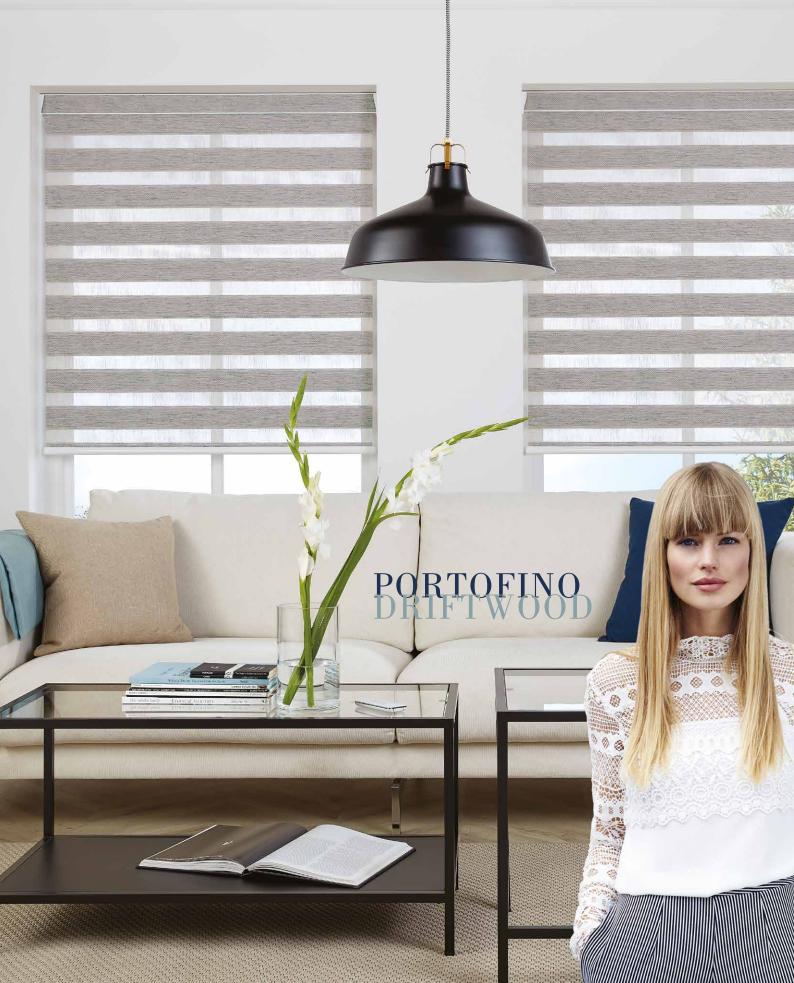

#### the Vision® blind collection

Vision blinds are an innovative window furnishing that feature two layers of translucent and opaque horizontal striped fabric that combine to create a striking modern feel. Our made to measure collection offers you the perfect range of fabrics and colours to help you to create your statement look.

# CONTEMPORARY stylish shading

Vision blinds combine the ideal balance of privacy and light control with the fashionable, eye-catching trend of bold stripes and colour blocking.

Easy to operate, a single control is used to slide the opaque and translucent woven stripes past each other. The same operation is used to raise or lower the window blind to any height in the window with ease, in the same way as the classic roller blind.

The front layer moves independently of the back allowing the stripes to glide between each other creating an open and closed effect, with limitless light control.

Sliding the fabric into a closed 'opaque-opaque' position allows full privacy and an impressive block of beautiful fabric at your window, whilst the 'translucent-opaque' position creates a stunning striped statement.