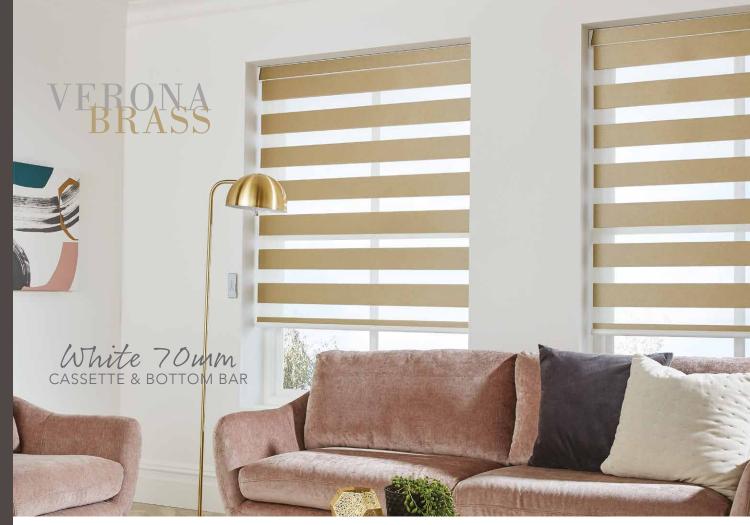

## DRESSING UP your windows

Give your window blinds a stylish enhancement with one of our premium cassettes and matching bottom bars, available in a range of metallic finishes which add a luxurious finish to your blind.

Choose from 70mm full fascia cassette in black, white and anthracite grey or 32/40mm cassette in satin, chrome, bronze, black and anthracite grey to add a little personality to your blind and also co-ordinate or contrast with your room decor.

Our colour co-ordinating bottom bars incorporate self-centralising patented technology that helps keep fabric clear from obstructions to avoid fraying.

It's all in the detail

If you have been inspired, visit our website or contact your local Louvolite retailer...