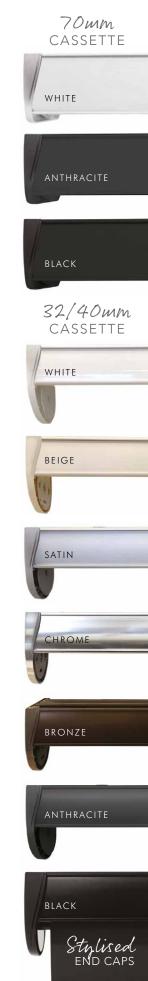

## DRESSING UP your windows

Give your window blinds a stylish enhancement with one of our premium cassettes and matching bottom bars, available in a range of metallic finishes which add a luxurious finish to your blind.

Choose from 70mm full fascia cassette in black, white and anthracite grey or 32/40mm cassette in satin, chrome, bronze, black and anthracite grey to add a little personality to your blind and also co-ordinate or contrast with your room decor.