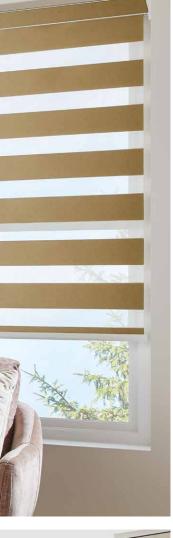

# CONTEMPORARY stylish shading

Vision blinds combine the ideal balance of privacy and light control with the fashionable, eye-catching trend of bold stripes and colour blocking.

Easy to operate, a single control is used to slide the opaque and translucent woven stripes past each other. The same operation is used to raise or lower the window blind to any height in the window with ease, in the same way as the classic roller blind.

The front layer moves independently of the back allowing the stripes to glide between each other creating an open and closed effect, with limitless light control.

Sliding the fabric into a closed 'opaque-opaque' position allows full privacy and an impressive block of beautiful fabric at your window, whilst the 'translucent-opaque' position creates a stunning striped statement.