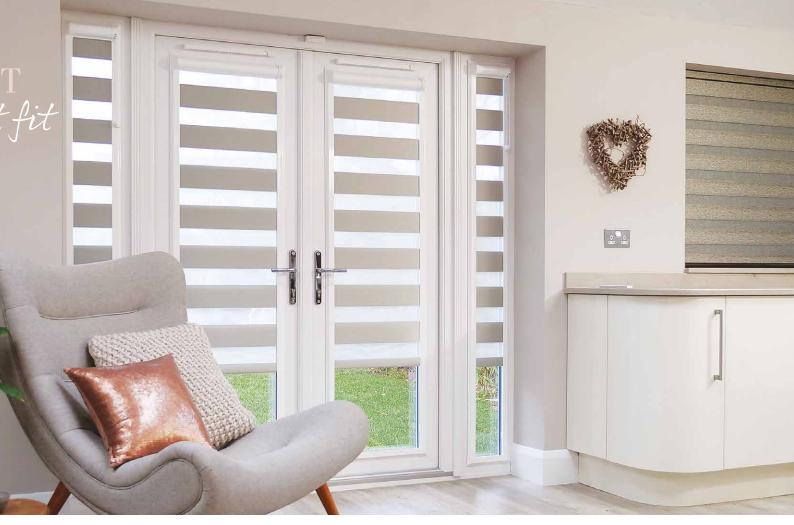

### PERFECT FIT Vision® blinds

Perfect Fit are innovative blinds for uPVC that fit neatly into a stylish frame which moves with windows and doors when they are open and closed.

Combining striking Vision® fabric with the functionality and practicality of Perfect Fit delivers an exciting shading solution for the home. Available as chain control or motorised, at the touch of a button up to 15 Perfect Fit blinds can be opened or closed at once.