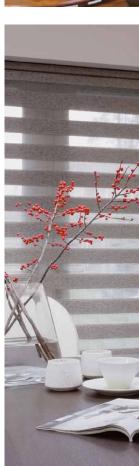

#### the Vision® blind collection

Vision blinds are an innovative window furnishing that feature two layers of translucent and opaque horizontal striped fabric that combine to create a striking modern feel. Our made to measure collection offers you the perfect range of fabrics and colours to help you to create your statement look.

# CONTEMPORARY stylish shading

Vision blinds combine the ideal balance of privacy and light control with the fashionable, eye-catching trend of bold stripes and colour blocking.

Easy to operate, a single control is used to slide the opaque and translucent woven stripes past each other. The same operation is used to raise or lower the window blind to any height in the window with ease, in the same way as the classic roller blind.

The front layer moves independently of the back allowing the stripes to glide between each other creating an open and closed effect, with limitless light control.

Sliding the fabric into a closed 'opaque-opaque' position allows full privacy and an impressive block of beautiful fabric at your window, whilst the 'translucent-opaque' position creates a stunning striped statement.