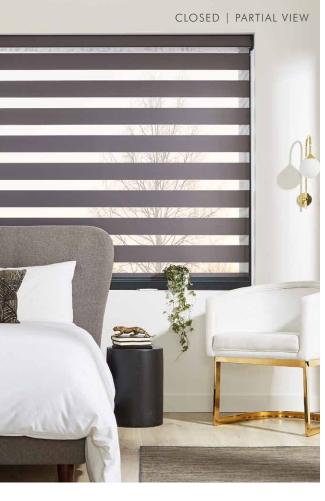

# CONTEMPORARY stylish shading

Vision blinds combine the ideal balance of privacy and light control with the fashionable, eye-catching trend of bold stripes and colour blocking.

Easy to operate, a single control is used to slide the opaque and translucent woven stripes past each other. The same operation is used to raise or lower the window blind to any height in the window with ease, in the same way as the classic roller blind.

The front layer moves independently of the back allowing the stripes to glide between each other creating an open and closed effect, with limitless light control.

Sliding the fabric into a closed 'opaque-opaque' position allows full privacy and an impressive block of beautiful fabric at your window, whilst the 'translucent-opaque' position creates a stunning striped statement.