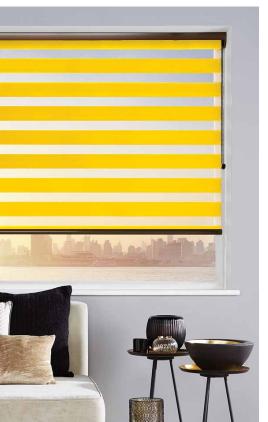

#### the Vision® blind collection

Vision blinds are an innovative window furnishing that feature two layers of translucent and opaque horizontal striped fabric that combine to create a striking modern feel. Our made to measure collection offers you the perfect range of fabrics and colours to help you to create your statement look.

# CONTEMPORARY stylish shading

Vision blinds combine the ideal balance of privacy and light control with the fashionable, eye-catching trend of bold stripes and colour blocking.

Easy to operate, a single control is used to slide the opaque and translucent woven stripes past each other. The same operation is used to raise or lower the window blind to any height in the window with ease, in the same way as the classic roller blind.

The front layer moves independently of the back allowing the stripes to glide between each other creating an open and closed effect, with limitless light control.

Sliding the fabric into a closed 'opaque-opaque' position allows full privacy and an impressive block of beautiful fabric at your window, whilst the 'translucent-opaque' position creates a stunning striped statement.