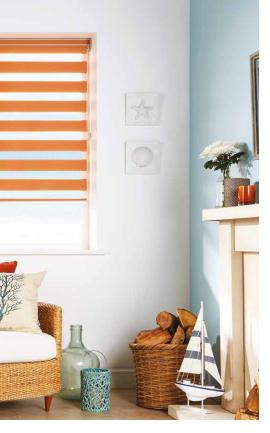

#### the Vision® blind collection

Vision blinds are an innovative window furnishing that feature two layers of translucent and opaque horizontal striped fabric that combine to create a striking modern feel. Our made to measure collection offers you the perfect range of fabrics and colours to help you to create your statement look.

# CONTEMPORARY stylish shading

Vision blinds combine the ideal balance of privacy and light control with the fashionable, eye-catching trend of bold stripes and colour blocking.

Easy to operate, a single control is used to slide the opaque and translucent woven stripes past each other. The same operation is used to raise or lower the window blind to any height in the window with ease, in the same way as the classic roller blind.

The front layer moves independently of the back allowing the stripes to glide between each other creating an open and closed effect, with limitless light control.

Sliding the fabric into a closed 'opaque-opaque' position allows full privacy and an impressive block of beautiful fabric at your window, whilst the 'translucent-opaque' position creates a stunning striped statement.