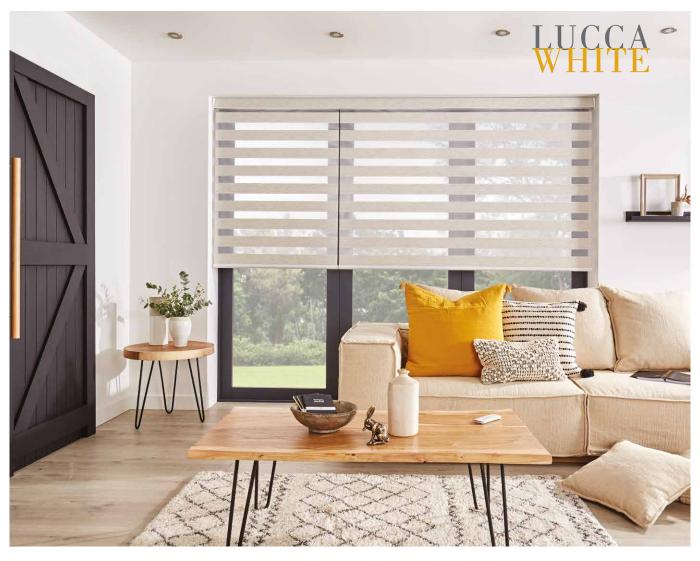

#### the Vision® blind collection

Vision blinds are an innovative window furnishing that feature two layers of translucent and opaque horizontal striped fabric that combine to create a striking modern feel. Our made to measure collection offers you the perfect range of fabrics and colours to help you to create your statement look.

# CONTEMPORARY stylish shading

Vision blinds combine the ideal balance of privacy and light control with the fashionable, eye-catching trend of bold stripes and colour blocking.

Easy to operate, a single control is used to slide the opaque and translucent woven stripes past each other. The same operation is used to raise or lower the window blind to any height in the window with ease, in the same way as the classic roller blind.

The front layer moves independently of the back allowing the stripes to glide between each other creating an open and closed effect, with limitless light control.

Sliding the fabric into a closed 'opaque-opaque' position allows full privacy and an impressive block of beautiful fabric at your window, whilst the 'translucent-opaque' position creates a stunning striped statement.