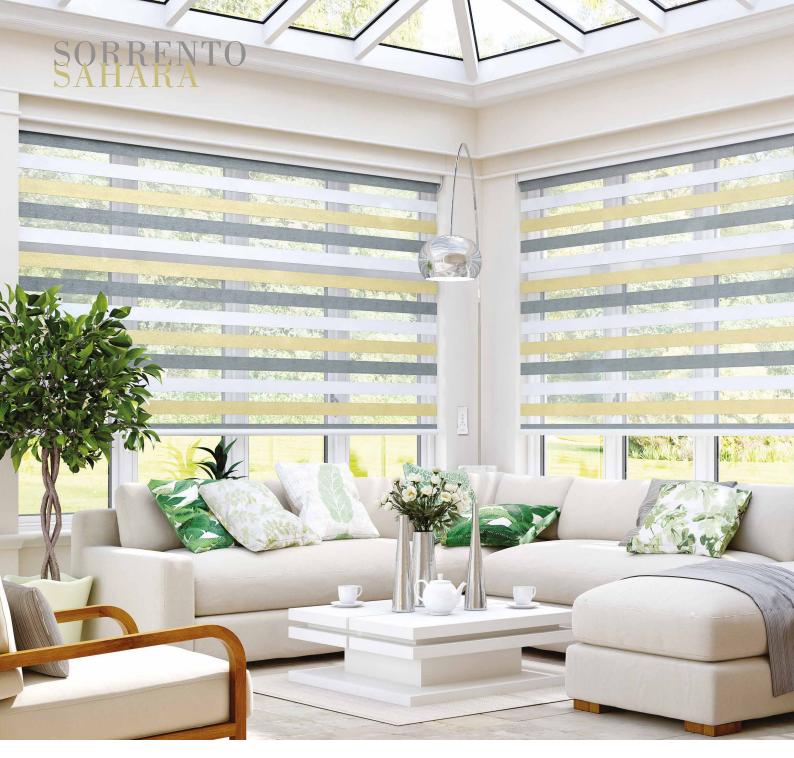

#### the Vision® blind collection

Vision blinds are an innovative window furnishing that feature two layers of translucent and opaque horizontal striped fabric that combine to create a striking modern feel. Our made to measure collection offers you the perfect range of fabrics and colours to help you to create your statement look.

# CONTEMPORARY stylish shading

Vision blinds combine the ideal balance of privacy and light control with the fashionable, eye-catching trend of bold stripes and colour blocking.

Easy to operate, a single control is used to slide the opaque and translucent woven stripes past each other. The same operation is used to raise or lower the window blind to any height in the window with ease, in the same way as the classic roller blind.

The front layer moves independently of the back allowing the stripes to glide between each other creating an open and closed effect, with limitless light control.

Sliding the fabric into a closed 'opaque-opaque' position allows full privacy and an impressive block of beautiful fabric at your window, whilst the 'translucent-opaque' position creates a stunning striped statement.