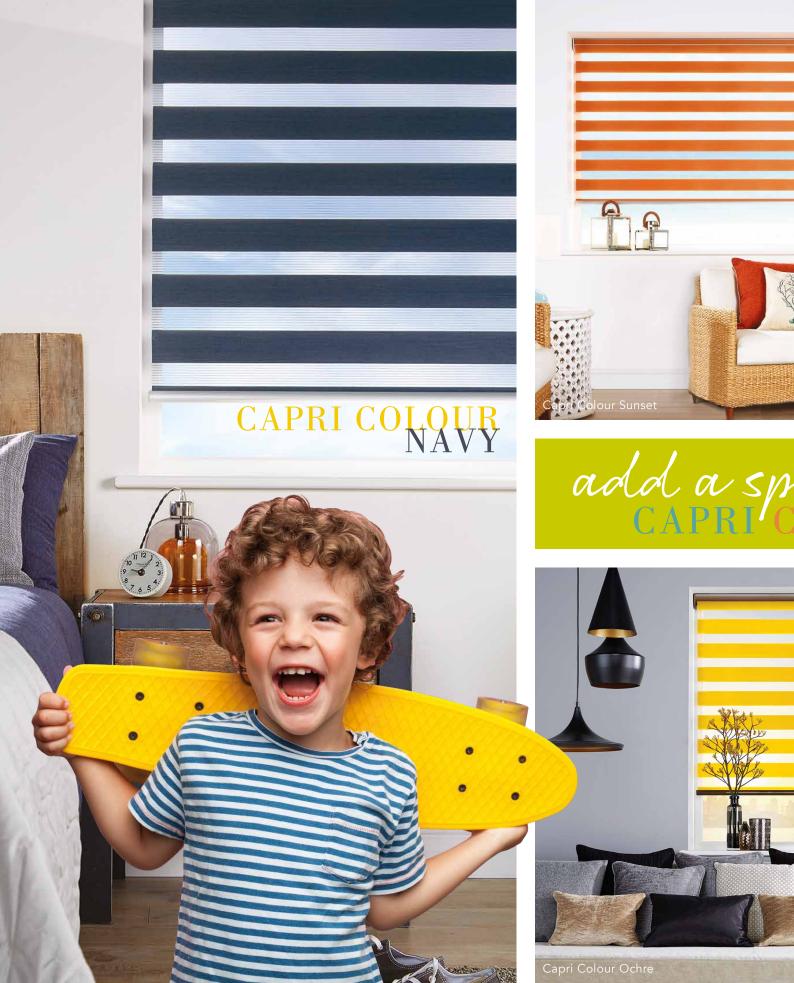

ered motors. Louvolite One Touch® makes luxury affordable with motorisation that is accessible to all.

There is no better way to make a contemporary style statement in your home, so choose the Louvolite One Touch® motorised range for that extra style and convenience.









App controlin or out of the home



Voice activation in the home









### PERFECT FIT Vision® blinds

Perfect Fit are innovative blinds for uPVC that fit neatly into a stylish frame which moves with windows and doors when they are open and closed.

Combining striking Vision® fabric with the functionality and practicality of Perfect Fit delivers an exciting shading solution for the home. Available as chain control or motorised, at the touch of a button up to 15 Perfect Fit blinds can be opened or closed at once.





# lash of?













## DRESSING UP your windows

Give your window blinds a stylish enhancement with one of our premium cassettes and matching bottom bars, available in a range of metallic finishes which add a luxurious finish to your blind.

Choose from 70mm full fascia cassette in black, white and anthracite grey or 32/40mm cassette in satin, chrome, bronze, black and anthracite grey to add a little personality to your blind and also co-ordinate or contrast with your room decor.

Our colour co-ordinating bottom bars incorporate self-centralising patented technology that helps keep fabric clear from obstructions to avoid fraying.

It's all in the detail







If you have been inspired, visit our website or contact your local Louvolite retailer...