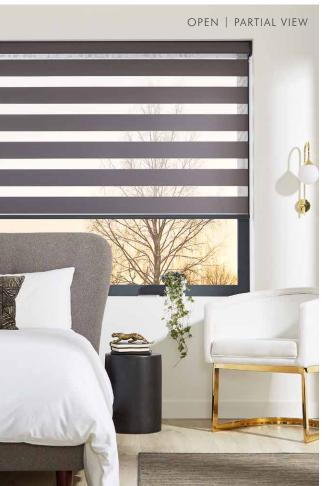

The front layer moves independently of the back allowing the stripes to glide between each other creating an open and closed effect, with limitless light control.

Sliding the fabric into a closed 'opaque-opaque' position allows full privacy and an impressive block of beautiful fabric at your window, whilst the 'translucent-opaque' position creates a stunning striped statement.

### MODERNISE with motorisation

Vision is a stylish fabric that gently filters & softens daylight whilst also offering you the option of a privacy blind, controlling the light while maintaining the view.