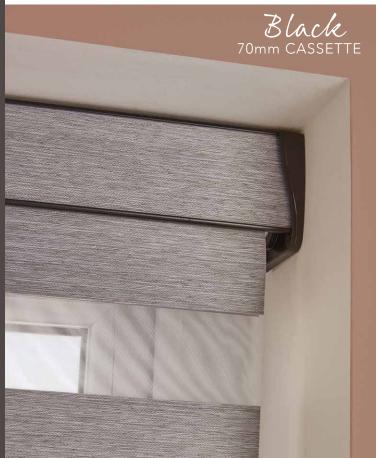

## DRESSING UP your windows

Give your window blinds a stylish enhancement with one of our premium cassettes and matching bottom bars, available in a range of metallic finishes which add a luxurious finish to your blind.

Choose from 70mm full fascia cassette in black, white and anthracite grey or 32/40mm cassette in satin, chrome, bronze, black and anthracite grey to add a little personality to your blind and also co-ordinate or contrast with your room decor.