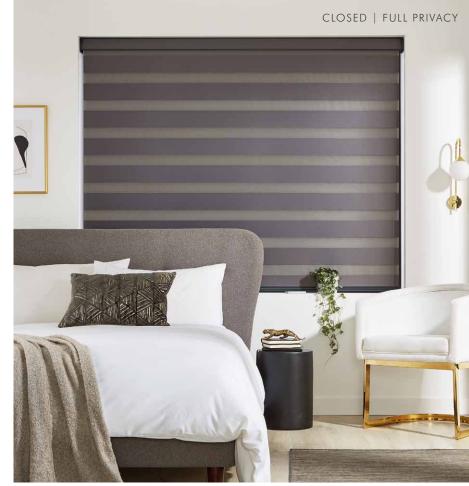

The front layer moves independently of the back allowing the stripes to glide between each other creating an open and closed effect, with limitless light control.

Sliding the fabric into a closed 'opaque-opaque' position allows full privacy and an impressive block of beautiful fabric at your window, whilst the 'translucent-opaque' position creates a stunning striped statement.

PLEASE NOTE: Blackout fabric does not create a fully blackout blind because there will be lightstrike at the edge of the blind and between the fabric vanes.