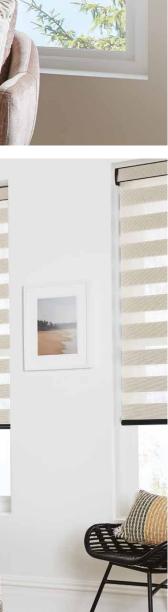

# CONTEMPORARY stylish shading

Vision blinds combine the ideal balance of privacy and light control with the fashionable, eye-catching trend of bold stripes and colour blocking.

Easy to operate, a single control is used to slide the opaque and translucent woven stripes past each other. The same operation is used to raise or lower the window blind to any height in the window with ease, in the same way as the classic roller blind.

The front layer moves independently of the back allowing the stripes to glide between each other creating an open and closed effect, with limitless light control.

Sliding the fabric into a closed 'opaque-opaque' position allows full privacy and an impressive block of beautiful fabric at your window, whilst the 'translucent-opaque' position creates a stunning striped statement.