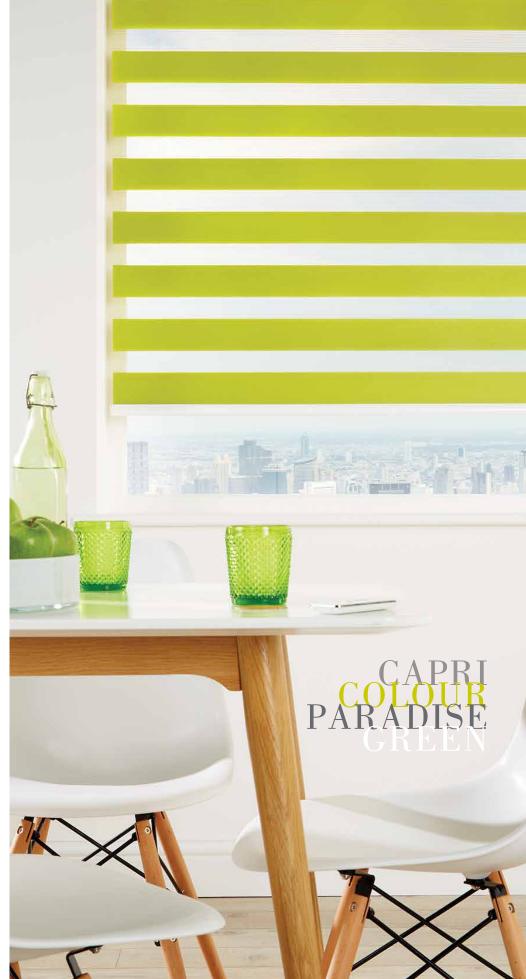

#### the Vision® blind collection

Vision blinds are an innovative window furnishing that feature two layers of translucent and opaque horizontal striped fabric that combine to create a striking modern feel. Our made to measure collection offers you the perfect range of fabrics and colours to help you to create your statement look.

# CONTEMPORARY stylish shading

Vision blinds combine the ideal balance of privacy and light control with the fashionable, eye-catching trend of bold stripes and colour blocking.

Easy to operate, a single control is used to slide the opaque and translucent woven stripes past each other. The same operation is used to raise or lower the window blind to any height in the window with ease, in the same way as the classic roller blind.

The front layer moves independently of the back allowing the stripes to glide between each other creating an open and closed effect, with limitless light control.

Sliding the fabric into a closed 'opaque-opaque' position allows full privacy and an impressive block of beautiful fabric at your window, whilst the 'translucent-opaque' position creates a stunning striped statement.