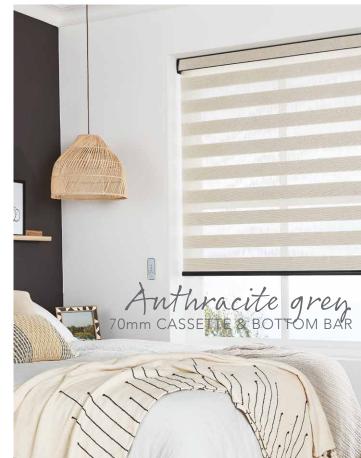

## DRESSING UP your windows

Give your window blinds a stylish enhancement with one of our premium cassettes and matching bottom bars, available in a range of metallic finishes which add a luxurious finish to your blind.

Choose from 70mm full fascia cassette in black, white and anthracite grey or 32/40mm cassette in satin, chrome, bronze, black and anthracite grey to add a little personality to your blind and also co-ordinate or contrast with your room decor.