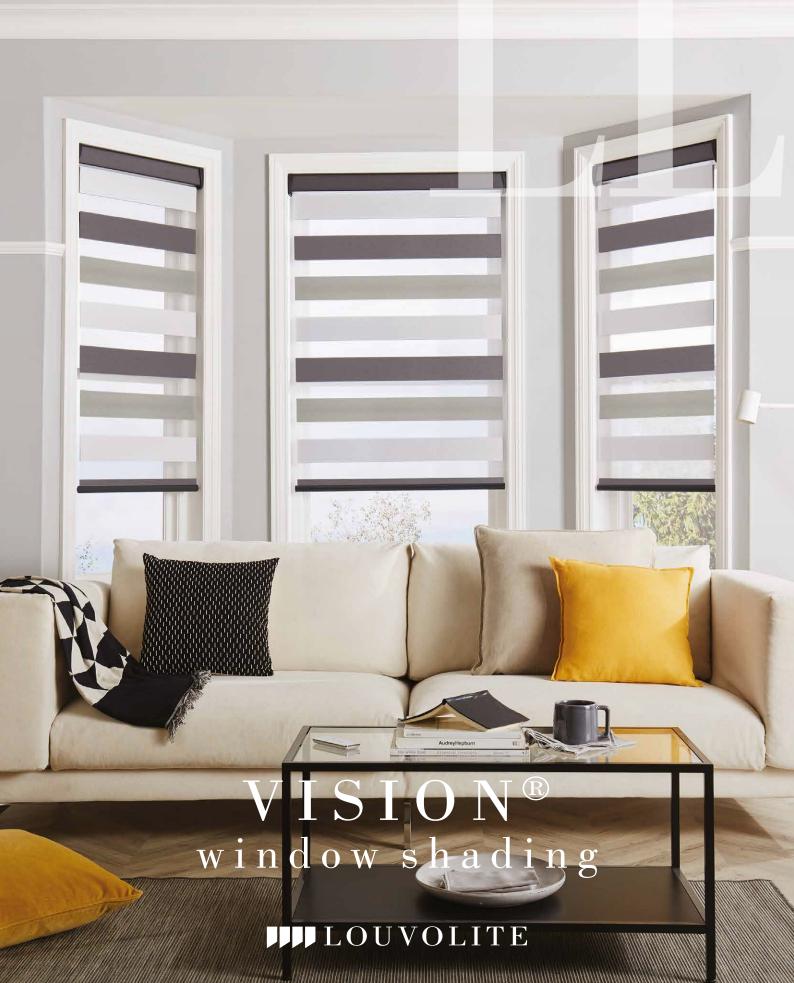

#### the Vision® blind collection

Vision blinds are an innovative window furnishing that feature two layers of translucent and opaque horizontal striped fabric that combine to create a striking modern feel. Our made to measure collection offers you the perfect range of fabrics and colours to help you to create your statement look.

# CONTEMPORARY stylish shading

Vision blinds combine the ideal balance of privacy and light control with the fashionable, eye-catching trend of bold stripes and colour blocking.

Easy to operate, a single control is used to slide the opaque and translucent woven stripes past each other. The same operation is used to raise or lower the window blind to any height in the window with ease, in the same way as the classic roller blind.

The front layer moves independently of the back allowing the stripes to glide between each other creating an open and closed effect, with limitless light control.

Sliding the fabric into a closed 'opaque-opaque' position allows full privacy and an impressive block of beautiful fabric at your window, whilst the 'translucent-opaque' position creates a stunning striped statement.